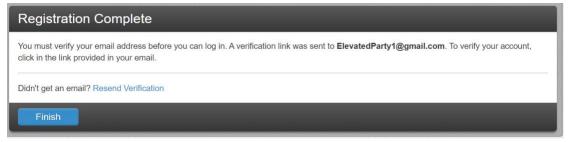

b. Complete the Registration Form and click Next.

c. A "registration complete" message will be displayed, and an email will be sent to the email address you registered with.

d. Open the registration email and click on verification link provided.