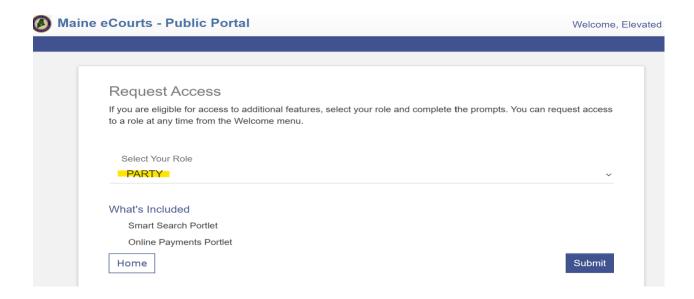

## Step 2- Sign in to your user account on the Portal and Select "Party" Access

a. After signing into your account on the Portal you will see a screen specifying the type of access you are requesting. Select "Party" if you are a party in a case where eFiling has been implemented **OR** an attorney of Record. ("Party" is the only option.) Click submit.