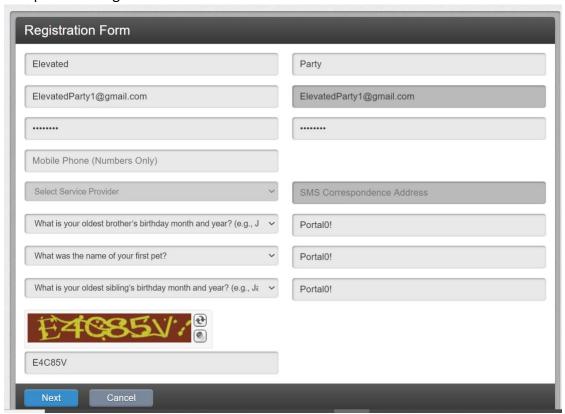

b. Complete the Registration Form and click Next.

c. A "registration complete" message will be displayed, and an email will be sent to the email address you registered with.

d. Open the registration email and click on verification link provided.