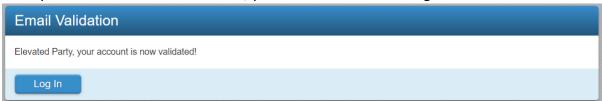

ed, parties and attorneys can search for and access their nonpublic case information and documents. Please follow the steps below to register for an Elevated Odyssey Portal User Account.

#### Step 1- Register for a user account on the Odyssey Portal

a. Go to the <u>Odyssey Portal</u>, select Register from the Register/Sign In option from the upper right of the screen. Please note: if you have already registered for an account on the Portal, go to Step 2.



b. Complete the Registration Form and click Next.



c. A "registration complete" message will be displayed, and an email will be sent to the email address you registered with.



d. Open the registration email and click on verification link provided.



e. Once you click on the verification link, you will receive the message below:



## Step 2- Sign in to your user account on the Portal and Select "Party" Access

a. After signing into your account on the Portal you will see a screen specifying the type of access you are requesting. Select "Party" if you are a party in a case where eFiling has been implemented **OR** an attorney of Record. ("Party" is the only option.) Click submit.



b. You will receive a message to confirm your request has been submitted and that you will be notified of status changes via email. You can close the window or click [Home] to sign out.



### Step 3- Submit a completed Elevated Access Request Form to any clerk's office.

To finish activating your elevated user account, you must submit an Odyssey Portal Elevated Access Request Form. *This form must be submitted in person at any clerk's