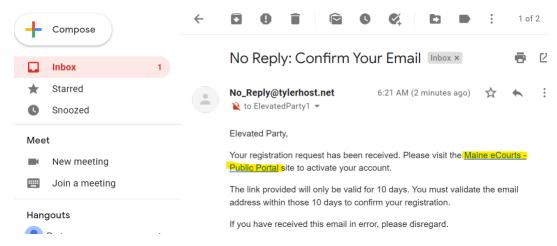

b. Complete the Registration Form and click Next.

c. A "registration complete" message will be displayed, and an email will be sent to the email address you registered with.

d. Open the registration email and click on verification link provided.